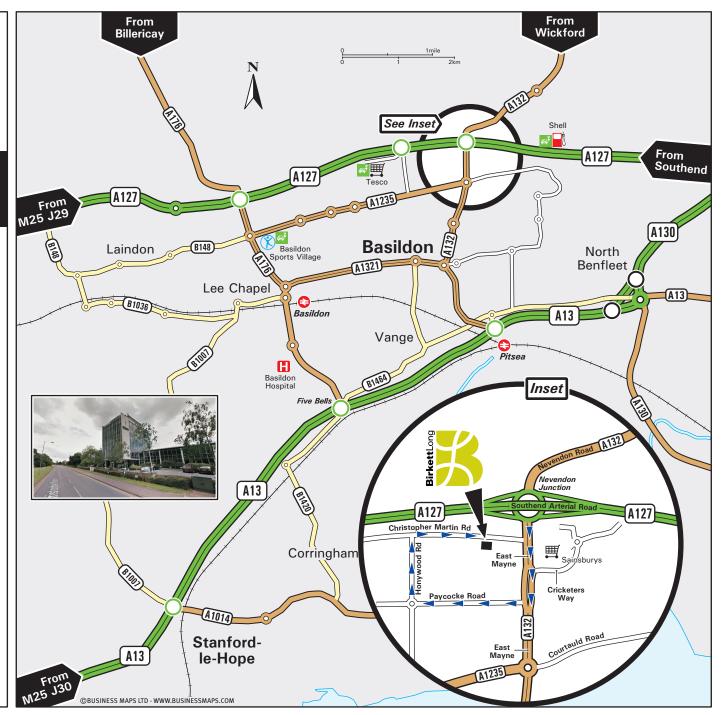

## From M25 🚍

- Leave the M25 at junction 29 (signed Basildon, Southend & A127).
- Join the A127 following signs for Basildon.
  Continue on the A127 for 9.4 miles.
- Leave the A127 at the junction with the A132.
- At the roundabout at the bottom of the slip road, take the third exit onto the A132 (East Mayne) towards Basildon Town Centre.
- Pass Sainsbury's on the left.
- At the long oval roundabout continue ahead initally, then get into the right hand lane following signs for Adams Business Centre.
- Turn right then continue ahead onto Paycocke Road.
- At the mini roundabout turn right onto Honywood Road.
- At the T-junction turn right onto Christopher Martin
- Continue for 1/4 mile and you will find us on the right hand side.