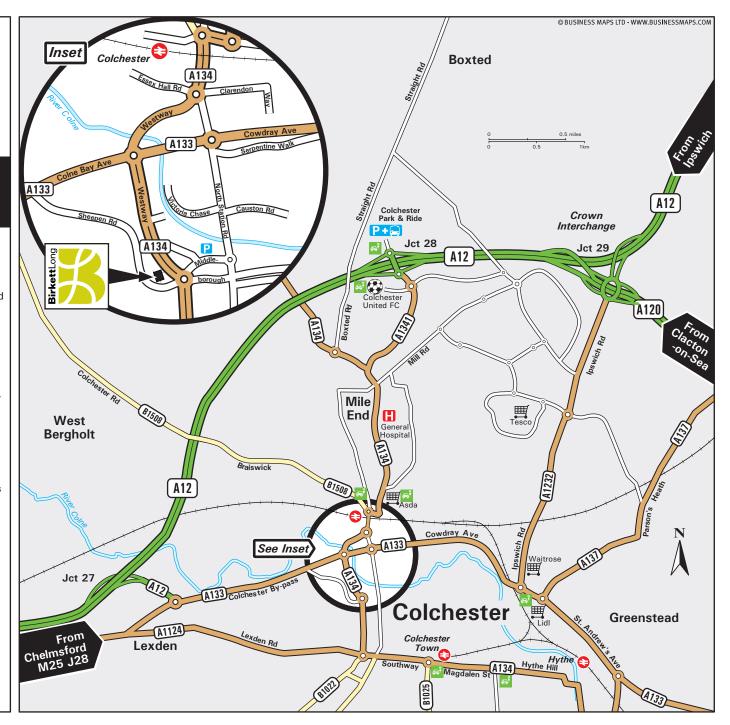

# Birkett Long 1 Amphora Place, Sheepen Road Colchester, Essex CO3 3WG Tel: 01206 217300 Fax: 01206 572393 Email: enquiry@birkettlong.co.uk

### From M25

- Exit M25 at junction 28 onto the A12 north signposted Chelmsford.
- Continue for approximately 35 miles.
- Exit the A12 at junction 27 signposted Colchester A133.
- At the roundabout take the second exit onto A133 signposted Colchester.
- At next roundabout take the third exit signposted Town Centre and follow Westway to the next roundabout.
- Take the fourth exit onto Sheepen Road.
- Birkett Long is situated on the right hand side.

## From Ipswich

- Join the A12 for Colchester.
- Exit the A12 at junction 28 signposted Sudbury Colchester A134.
- At the roundabout take the first exit onto the A1341.
- Continue ahead at the next roundabout.
- At the traffic lights junction with the A134 continue ahead onto the A134.
- Remain on the A134 over two roundabouts passing the station on the right.
- Continue ahead on the A134 over two further roundabouts and follow Westway to next roundabout.
- Take the fourth exit onto Sheepen Road.
- Birkett Long is situated on the right hand side.

# Parking P

Pre bookable on-site parking is available.

# Train 😂

- Colchester main line train station (55 mins from London Liverpool Street) is a 10 minute walk away.
- For further information about train times and fares, please telephone the National Rail Enquiries Line on 03457 48 49 50, or visit www.nationalrail.co.uk